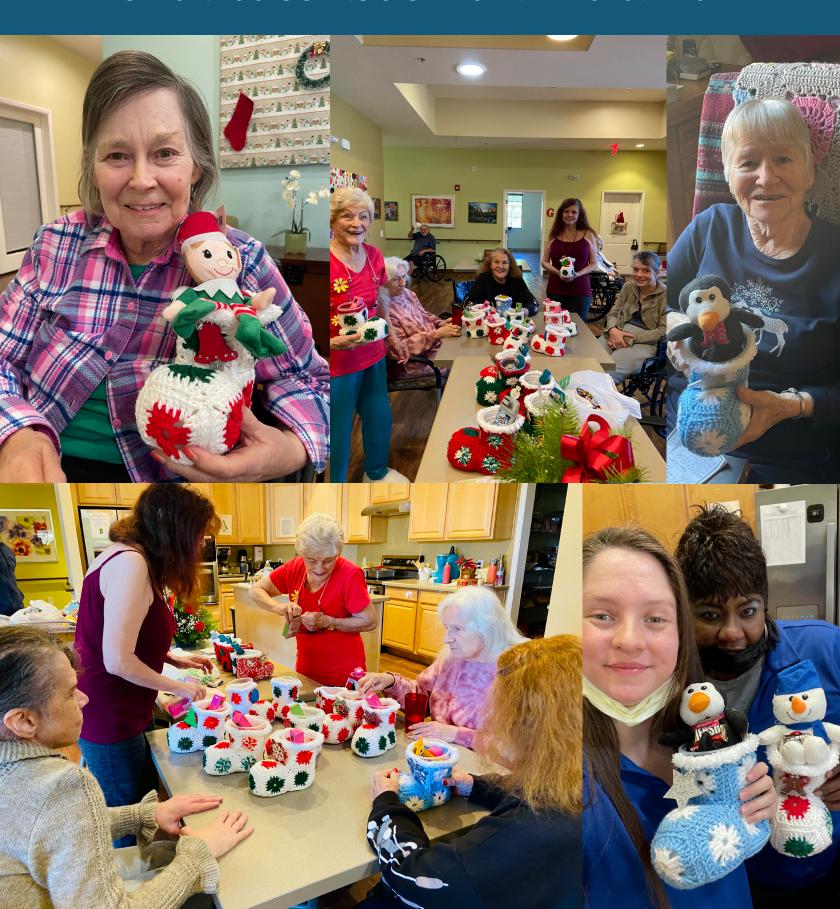

| (H9)<br>1:00pm strolls/walks<br>3:00pm BINGO<br>6:00pm- patio hour<br>7:00pm -Jeopardy                 | 10/19 2:30pm                                  | Advance Direc                                                                                           | ctives with Janı                                                                                                                  | nea                                                                                                   |                                                                                                        |





# Highlights FROM LAST MONTH

CHRISTMAS STOCKING STUFFERS AND ARTSY SMARTSY