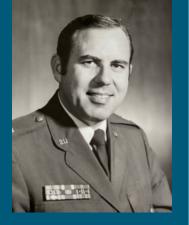

#### **RESIDENT SPOTLIGHT**

## Dell Vaughn McDonald

Dell was born in Idaho Falls and moved to Milford, UT where he met his wife of 17 years Harriet. They have traveled to 41 countries & 39 states. Vaughn has four children,

several grandchildren and two great-grandchildren. Vaughn graduated University of Utah with a BS degree in Mining Engineering. He was a member of the Air Force ROTC and moved into active duty in the US Air Force. He received a BS degree at Penn State University in Meteorology and another at University of Utah. He was in Vietnam for the Tet Offensive and was involved in projects that just recently were removed from "top secret" status.

He worked in meteorology and with the space program LA then at Fort Leavenworth. Dell attended the Army Command and Gen Staff College. He retired after serving 20 years with the USAF attaining rank of Lt. Col among other commendations Bronze Star, Meritorious Service Medal w/ 2 Oakleaf Clusters, Air Force Commendation Medal, Air Force Longevity Service Ribbon with 3 Oakleaf Clusters, Natl Defense Service Medal, Vietnam Service Medal with 4 Oakleaf Clusters, Air Force Excellency Citation, Air Force Outstanding Unit Award with Oakleaf Clusters, Rep of Vietnam Galant Cross with Palm Device, Rep of Vietnam Campaign Medal.