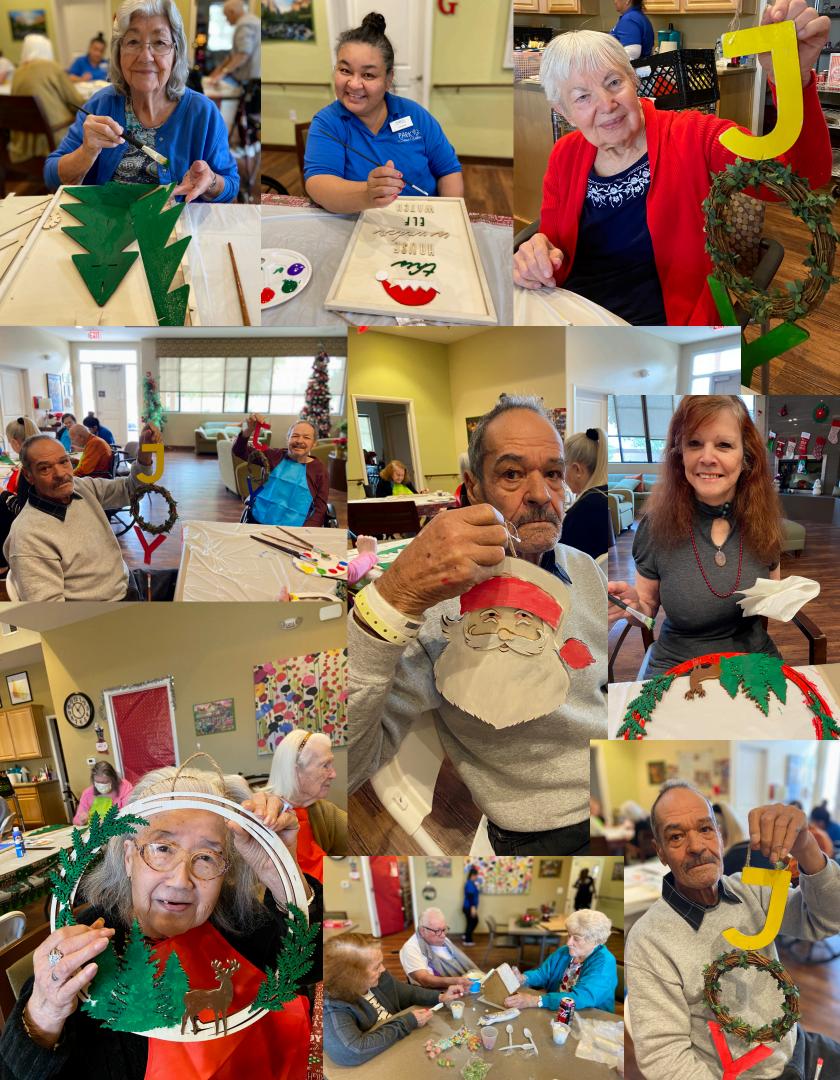

| (H9)<br>1:00pm strolls/walks<br>3:00pm BINGO<br>6:00pm- patio hour<br>7:00pm -Jeopardy                 | 10/19 2:30pm                                  | Advance Direc                                                                                           | ctives with Janı                                                                                                                  | nea                                                                                                   |                                                                                                        |





# Highlights FROM LAST MONTH

CHRISTMAS STOCKING STUFFERS AND ARTSY SMARTSY