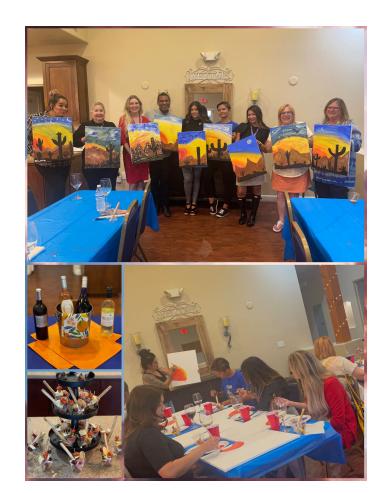

#### Our Park Senior Villas Team

Lindsay Estrella - General Manager Joe Adams - Admissions Coordinator Alma Ibarra - Staff Specialist Ismael Carranza - Activities Director Daniel Jaime - Maintenance Manager Yvette Soza - Dietary Manager Sherae White - Care Specialist Taneisha Burton - Care Manager

#### **OFFICE HOURS**

| Monday - Friday | 9am-5pm        |
|-----------------|----------------|
| Saturday        | By Appointment |
| Sunday          | Closed         |
| Office          | 520-219-0160   |
| Fax             | 520-546-2124   |



## COMMUNITIES

· HOUGHTON ·

#### **EMPLOYEE SPOTLIGHT**

#### Maribel "Rita" Caudillo

Caregiver Rita was born in Magdalena, Sonora, Mexico. She was raised in the small town of Pantanito until she moved to Tucson when she was 9 years old. Rita c